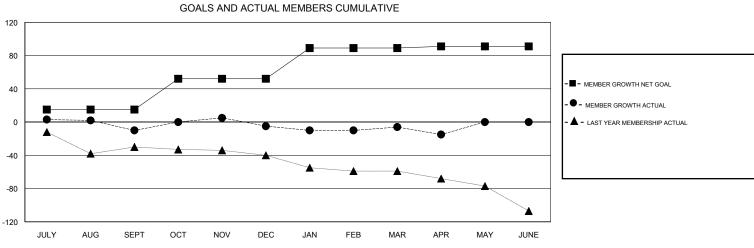

## STEVE ANTON **LOCATION KENTUCKY GMT CA** Clubs Members RESULTS FOR 2017-2018 RESULTS FOR 2017-2018 NEW CLUB GOAL NEW CLUBS DROPPED CLUBS MEMBER GROWTH NET MEMBER GROWTH DROPPED QUARTER QUARTER GOAL ACTUAL MEMBERS ACTUAL (including transfers) 0 2 15 24 33 JULY/AUG/SEPT JULY/AUG/SEPT 37 29 18 OCT/NOV/DEC OCT/NOV/DEC 0 1 0 37 25 22 JAN/FEB/MAR JAN/FEB/MAR 0 0 0 2 3 12 APR/MAY/JUNE APR/MAY/JUNE